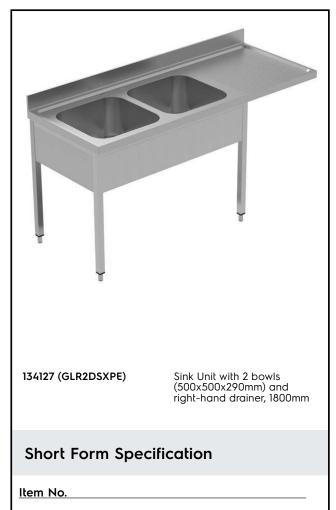

PLUS - Static Preparation 1800 mm Sink Unit for Dishwasher with 2 Bowls - Right Drain

Enhanced stability and solid construction thanks to the welded frame and legs. The 50mm high worktop in 304 AISI stainless steel, with Scotch Brite finishing 10/10 mm in thickness, has antidrip edges, welded corners and overflow rim along the top. 2 welded and polish sink bowls in 304 AISI stainless steel supplied with overflow pipe and 2" drain hole. Upstand h=100mm with 10mm radius corner covered on the back with AISI 304 stainless steel spot welded profile. Square section legs and height adjustable feet (-20 +30 mm) in 304 AISI stainless steel.

## PLUS - Static Preparation 1800 mm Sink Unit for Dishwasher with 2 Bowls - Right Drain

# Key Information:

| External dimensions, Width:  |              |  |
|------------------------------|--------------|--|
| 134127 (GLR2DSXPE)           | 1800 mm      |  |
| External dimensions, Depth:  | 700 mm       |  |
| External dimensions, Height: | 1000 mm      |  |
| Upstand Dimensions, Height:  | 100 mm       |  |
| Upstand Dimensions, Depth:   | 13 mm        |  |
| Upstand Dimensions, Radius:  | R=10         |  |
| Bowls number                 | 2            |  |
| Bowl dimensions              | 500x500xH300 |  |
| Worktop thickness:           | 50 mm        |  |
| Net weight:                  | 43 kg        |  |
|                              |              |  |