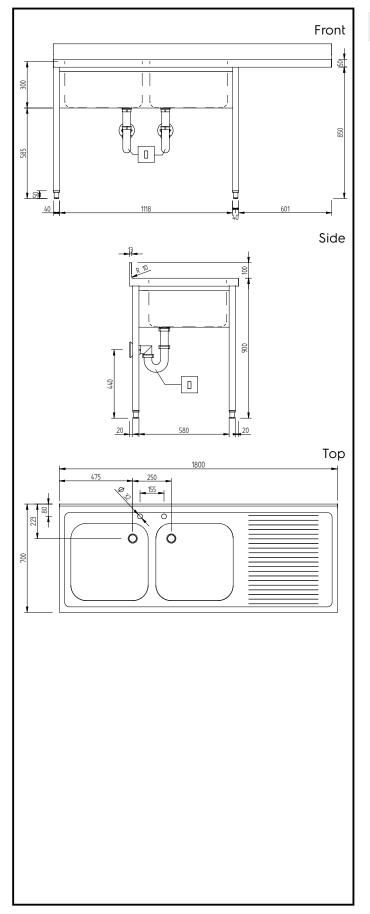

# Key Information:

| External dimensions, Width:  |              |  |
|------------------------------|--------------|--|
| 134127 (GLR2DSXPE)           | 1800 mm      |  |
| External dimensions, Depth:  | 700 mm       |  |
| External dimensions, Height: | 1000 mm      |  |
| Upstand Dimensions, Height:  | 100 mm       |  |
| Upstand Dimensions, Depth:   | 13 mm        |  |
| Upstand Dimensions, Radius:  | R=10         |  |
| Bowls number                 | 2            |  |
| Bowl dimensions              | 500x500xH300 |  |
| Worktop thickness:           | 50 mm        |  |
| Net weight:                  | 43 kg        |  |
|                              |              |  |